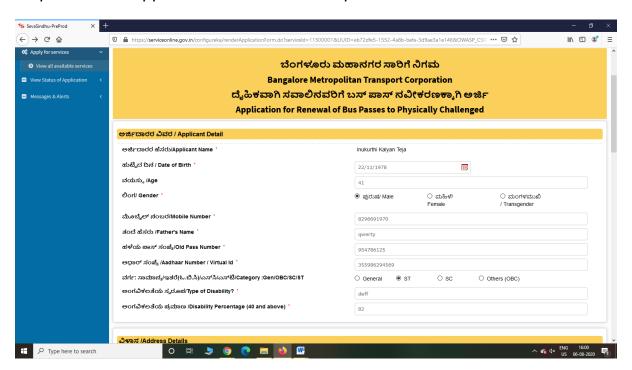

Step 3: Search the required service and click to open

Step 4 : Fill the Applicant Details & Photocopies details

Step 5 : Click on I agree checkbox and fill the Captcha Code as given & Submit

Step 6: A fully filled form will be generated for user verification