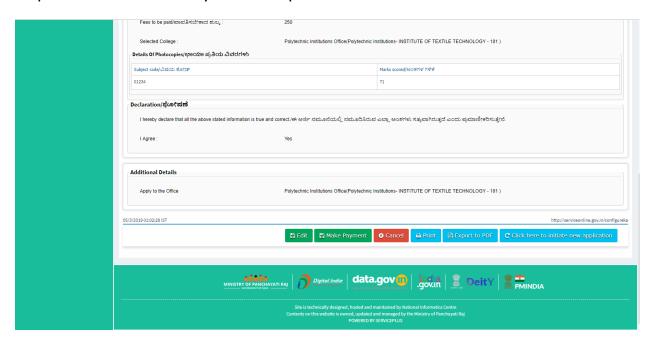

#### Step 8: Click on Make Payment and proceed

Step 9: Click on Make Payment and proceed

Step 10: Saved annexures will be displayed

Step 11: Click on e-Sign and proceed

Step 12: eSign page will be displayed. Fill Aadhar number to get OTP and proceed to payment