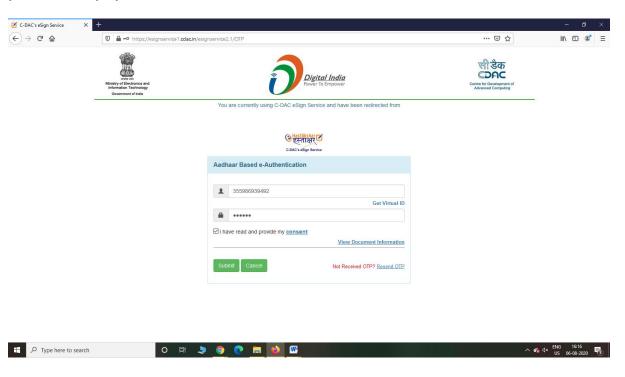

#### Step 8: Click on Make Payment and proceed

Step 9: Click on Make Payment and proceed

Step 10: Saved annexures will be displayed

Step 11: Click on e-Sign and proceed

Step 12: eSign page will be displayed. Fill Aadhar number to get OTP and proceed to payment