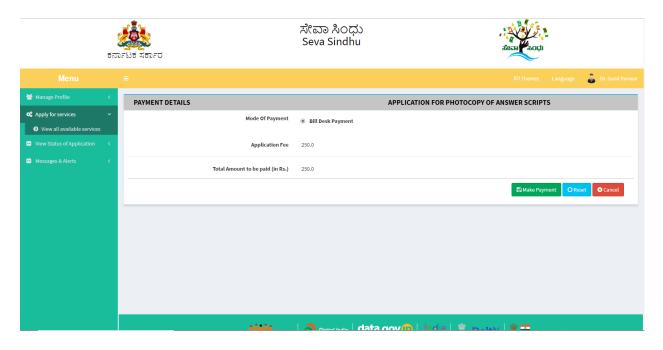

#### Step 8: Click on Make Payment and proceed

Step 9: Click on Make Payment and proceed

Step 10: Saved annexures will be displayed

Step 11: Click on e-Sign and proceed

Step 12: eSign page will be displayed. Fill Aadhar number to get OTP and proceed to payment