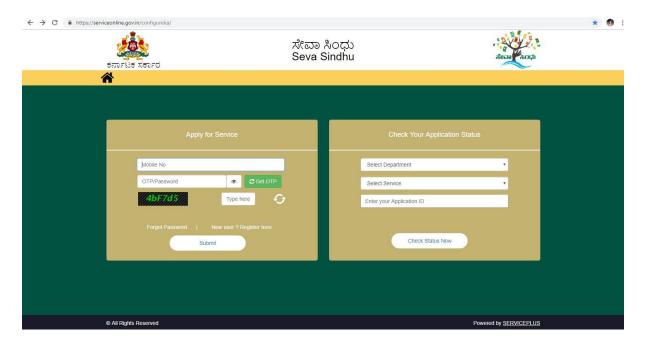

### ಬೆಂಗಳೂರು ಮಹಾನಗರ ಸಾರಿಗೆ ಸಂಸ್ಥೆ Bangalore Metropolitan Transport Corporation ವಿಕಲಚೇತನರಿಗೆ ಬಸ್ ಪಾಸ್ ನೀಡುವಿಕೆ Renewal of Bus Passes to Physically Challenged

Step 1: Enter the login details

Step 2: Citizen Login will be displayed