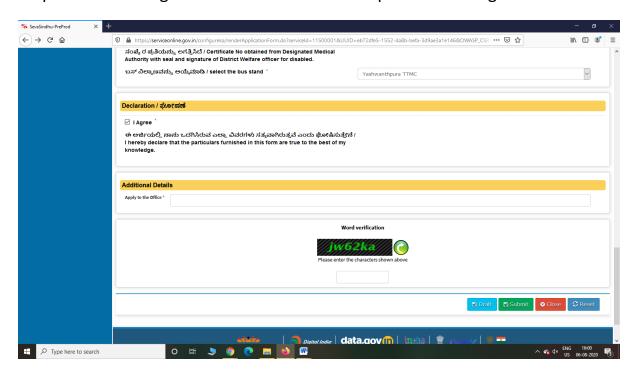

Step 3: Search the required service and click to open

Step 4 : Fill the Applicant Details & Photocopies details

Step 5 : Click on I agree checkbox and fill the Captcha Code as given & Submit

Step 6: A fully filled form will be generated for user verification