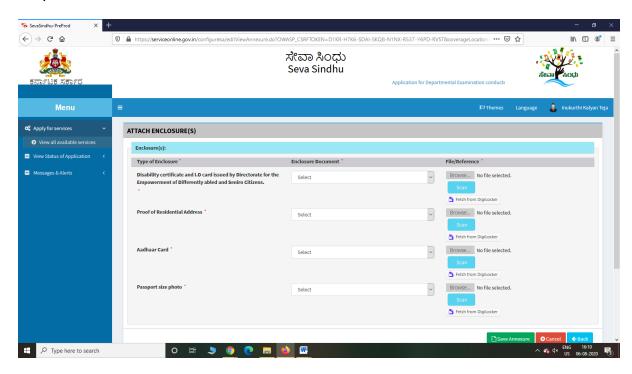

### ಬೆಂಗಳೂರು ಮಹಾನಗರ ಸಾರಿಗೆ ಸಂಸ್ಥೆ Bangalore Metropolitan Transport Corporation ವಿಕಲಚೇತನರಿಗೆ ಬಸ್ ಪಾಸ್ ನೀಡುವಿಕೆ Renewal of Bus Passes to Physically Challenged

Step 1: Enter the login details



Step 2: Citizen Login will be displayed



Step 3: Search the required service and click to open



Step 4 : Fill the Applicant Details & Photocopies details



Step 5 : Click on I agree checkbox and fill the Captcha Code as given & Submit



Step 6: A fully filled form will be generated for user verification



#### Step 7: Attach the annexures and save them



#### Step 8: Click on Make Payment and proceed



Step 9: Click on Make Payment and proceed



Step 10: Saved annexures will be displayed



Step 11: Click on e-Sign and proceed



Step 12: eSign page will be displayed. Fill Aadhar number to get OTP and proceed to payment



# Step 13: After Payment is Successful, Sakala acknowledgement will be generated