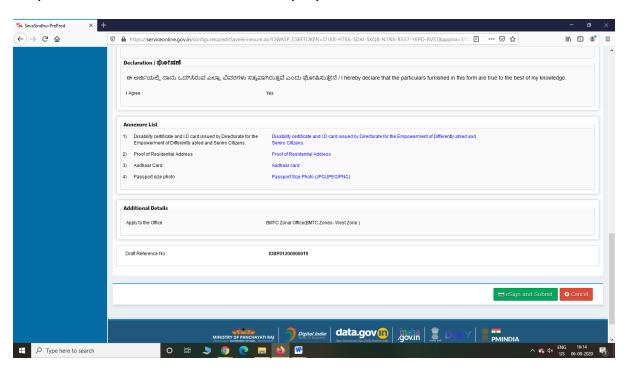

#### Step 7: Attach the annexures and save them

#### Step 8: Click on Make Payment and proceed

Step 9: Click on Make Payment and proceed

Step 10: Saved annexures will be displayed

Step 11: Click on e-Sign and proceed

Step 12: eSign page will be displayed. Fill Aadhar number to get OTP and proceed to payment