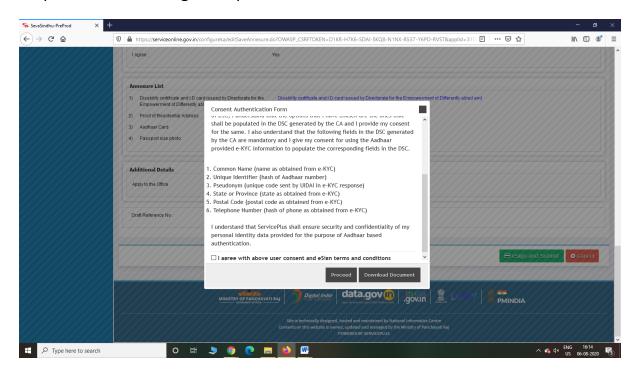

#### Step 8: Click on Make Payment and proceed

Step 9: Click on Make Payment and proceed

Step 10: Saved annexures will be displayed

Step 11: Click on e-Sign and proceed

Step 12: eSign page will be displayed. Fill Aadhar number to get OTP and proceed to payment