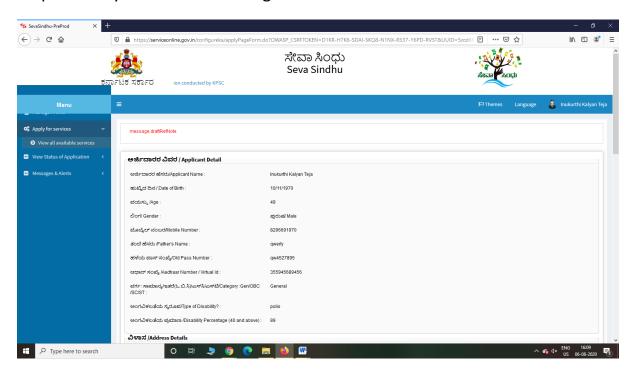

Step 3: Search the required service and click to open

Step 4 : Fill the Applicant Details & Photocopies details

Step 5 : Click on I agree checkbox and fill the Captcha Code as given & Submit

Step 6: A fully filled form will be generated for user verification