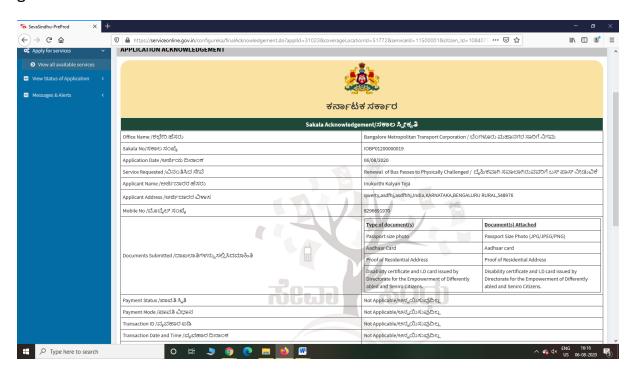

# Step 13: After Payment is Successful, Sakala acknowledgement will be generated